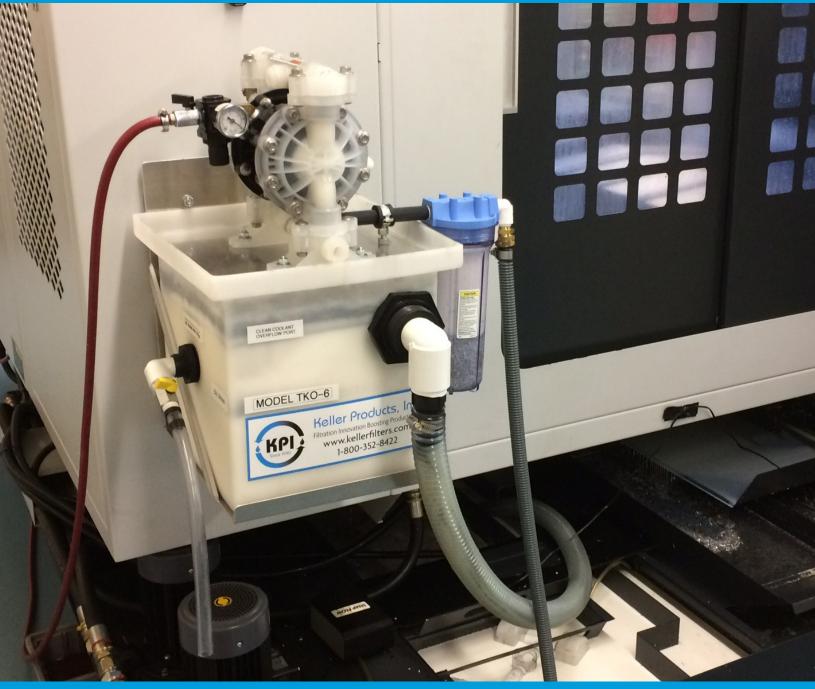

## How the TKO Pump/Skimmer Works

The self-priming air operated pump pulls the tramp oil/ coolant mixture from the surface of the sump through the floating inlet device, then through a cartridge filter which removes any chips from the fluid. The oil/coolant mixture is then pumped through the patented Keller all-plastic separator element immersed in a separator tank. The cleaned coolant continuously returns to the sump. The oil layer collects on the top of the separator tank and is occasionally drained into a waste oil container, simply by opening the oil drain valve. No other operator attention is required.

Three models of TKO Separators are offered, to satisfy any sump size. Each TKO Separator is shipped by UPS complete, ready for setup. The customer supplies only a 1/4" compressed air line. The unit may be set on the floor adjacent to the sump, or mounted on the machine tool using the CLO-1 magnetic frame (see photo).