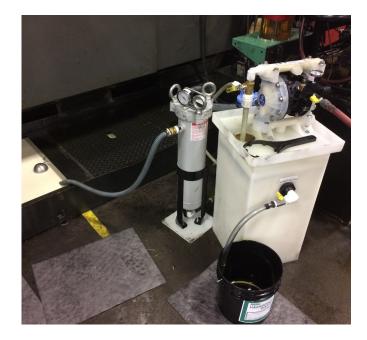

## How the TKO Pump/Skimmer Works

The self-priming air operated pump pulls the tramp oil/ coolant mixture from the surface of the sump through the floating inlet device, then through a cartridge filter which removes any chips from the fluid. The oil/coolant mixture is then pumped through the patented Keller all-plastic separator element immersed in a separator tank. The cleaned coolant continuously returns to the sump. The oil layer collects on the top of the separator tank and is occasionally drained into a waste oil container, simply by opening the oil drain valve. No other operator attention is required.

Three models of TKO Separators are offered, to satisfy any sump size. Each TKO Separator is shipped by UPS complete, ready for setup. The customer supplies only a 1/4" compressed air line. The unit may be set on the floor adjacent to the sump, or mounted on the machine tool using the CLO-1 magnetic frame (see photo).